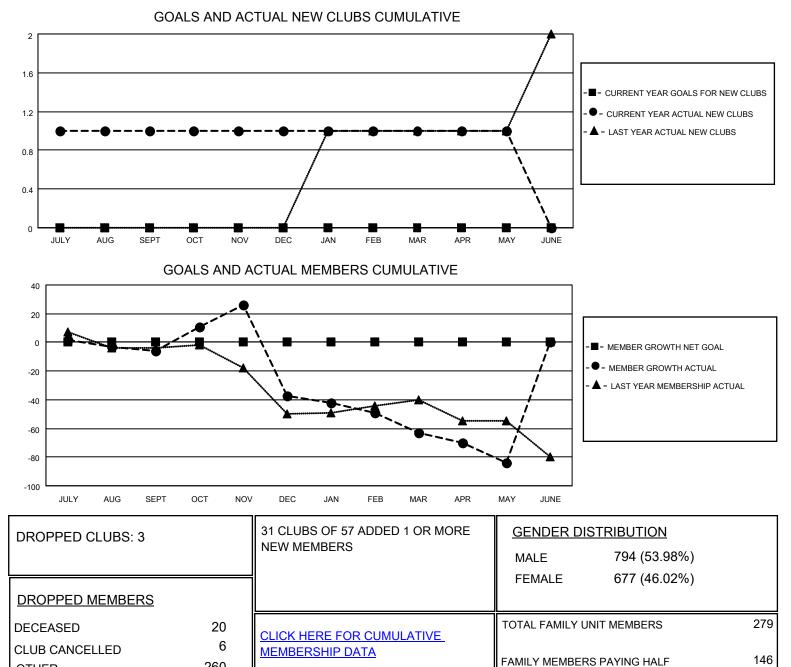

## LOCATION TEXAS

District 2 S2

Results as of: 5/31/2021

| Clubs                 |               |           |               | Members               |                        |                         |                                                    |
|-----------------------|---------------|-----------|---------------|-----------------------|------------------------|-------------------------|----------------------------------------------------|
| RESULTS FOR 2020-2021 |               |           |               | RESULTS FOR 2020-2021 |                        |                         |                                                    |
| QUARTER               | NEW CLUB GOAL | NEW CLUBS | DROPPED CLUBS | QUARTER               | BER GROWTH NET<br>GOAL | MEMBER GROWTH<br>ACTUAL | DROPPED<br>MEMBERS ACTUAL<br>(including transfers) |
| JULY/AUG/SEPT         | 0             | 1         | 1             | JULY/AUG/SEPT         | 0                      | 74                      | 66                                                 |
| OCT/NOV/DEC           | 0             | 0         | 0             | OCT/NOV/DEC           | 0                      | 80                      | 109                                                |
| JAN/FEB/MAR           | 0             | 0         | 2             | JAN/FEB/MAR           | 0                      | 41                      | 63                                                 |
| APR/MAY/JUNE          | 0             | 0         | 0             | APR/MAY/JUNE          | 0                      | 29                      | 48                                                 |

OTHER

TOTAL

© Copyright 2021, Lions Clubs International, All Rights Reserved.

DUES

260

286